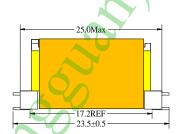

Shape:ER19.6 1 Power:20W

2 Mounting Orientation: Vertical

3 Size: 23 (W) \* 25(L) \*10(H)

4 Effective Ae (mm2): 52.0

Note:

Bobbin type listed in the traditional style, transformer design parameters to customer needs or to inject prevail.