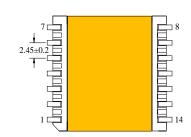

Shape:ER19.6 1 Power:20W

2 Mounting Orientation: Vertical

3 Size: 23 (W) \* 25(L) \*10(H)

4 Effective Ae (mm2): 52.0

Note:

Bobbin type listed in the traditional style, transformer design parameters to customer needs or to inject prevail.