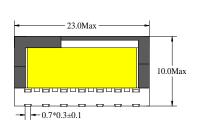

Shape:ER19.6 1 Power:20W

2 Mounting Orientation: Vertical

3 Size: 23 (W) \* 25(L) \*10(H)

4 Effective Ae (mm2): 52.0

Note:

Bobbin type listed in the traditional style, transformer design parameters to customer needs or to inject prevail.